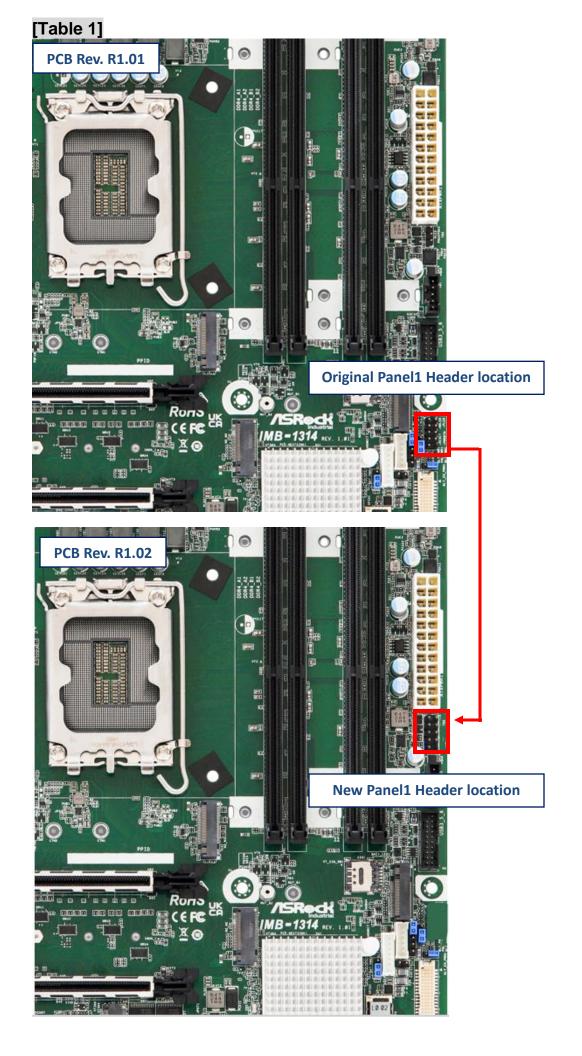

%To Be Changed:
[V]PCB []BIOS [V]BOM []Other:

**Change Method:**Running Change in 2023 Q2

Please refer to the **[Table 1]** to check the difference between original Panel1 header location and new Panel1 header location.